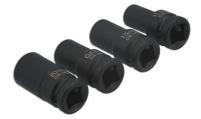

## Brake Caliper Socket Set 1/2"D - for VAG

Brake Caliper socket set dedicated to Audi, Porsche and Volkswagen (VAG) vehicles (1/2"D). Made from chrome molybdenum with black phosphate corrosion-resistant finish. Includes 11.5mm x 10pt, 15mm x 10pt, 20mm x 10pt and 7pt sockets.

## Additional Information

- Applications include: Audi (including the A8, Q7, S4, S6 and S8), Porsche (including the Cayenne, Caymen and Macan) and Volkswagen.
- Contents: 11.5mm x 10pt, 15mm x 10pt, 20mm x 10pt and 7 point sockets. ٠
- Manufactured from chrome molybdenum with black phosphate finish.
- All sockets available separately; 11.5mm: Part No. 6721, 15mm: Part No. 6986, 20mm: Part No. 6985 and 7 point socket is Part No. • 7517.