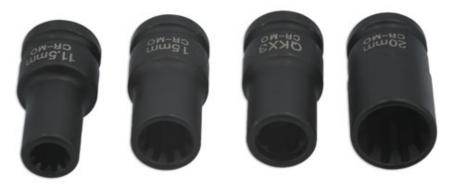

## Brake Caliper Socket Set 1/2"D - for VAG

Brake Caliper socket set dedicated to Audi, Porsche and Volkswagen (VAG) vehicles (1/2"D). Made from chrome molybdenum with black phosphate corrosion-resistant finish. Includes 11.5mm x 10pt, 15mm x 10pt, 20mm x 10pt and 7pt sockets.

## Additional Information

- Applications include: Audi (including the A8, Q7, S4, S6 and S8), Porsche (including the Cayenne, Caymen and Macan) and Volkswagen.
- Contents: 11.5mm x 10pt, 15mm x 10pt, 20mm x 10pt and 7 point sockets. ٠
- Manufactured from chrome molybdenum with black phosphate finish.
- All sockets available separately; 11.5mm: Part No. 6721, 15mm: Part No. 6986, 20mm: Part No. 6985 and 7 point socket is Part No. • 7517.