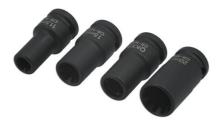

## Brake Caliper Socket Set 1/2"D - for VAG

Brake Caliper socket set dedicated to Audi, Porsche and Volkswagen (VAG) vehicles (1/2"D). Made from chrome molybdenum with black phosphate corrosion-resistant finish. Includes 11.5mm x 10pt, 15mm x 10pt, 20mm x 10pt and 7pt sockets.

## Additional Information

- Applications include: Audi (including the A8, Q7, S4, S6 and S8), Porsche (including the Cayenne, Caymen and Macan) and Volkswagen.
- Contents: 11.5mm x 10pt, 15mm x 10pt, 20mm x 10pt and 7 point sockets. ٠
- Manufactured from chrome molybdenum with black phosphate finish.
- All sockets available separately; 11.5mm: Part No. 6721, 15mm: Part No. 6986, 20mm: Part No. 6985 and 7 point socket is Part No. • 7517.